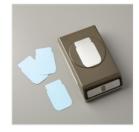

**Sale: \$24.50** Price: \$35.00

Jar Punch -152703

**Sale: \$11.40** Price: \$19.00

angelsofjoy@gmail.com Http://www.devotedstamper.com

Mason Jar Shaker Domes - 153100

**Sale: \$2.60** Price: \$6.50

Adhesive-Backed Snowflakes -153545