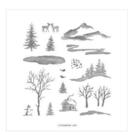

angelsofjoy@gmail.com Http://www.devotedstamper.com

Merry Moose Photopolymer Stamp Set -150494

Price: \$17.00

Snow Front Photopolymer Stamp Set -150483

Price: \$22.00

Cherry Cobbler 8-1/2" X 11" Cardstock -119685