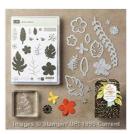

Pop Of Paradise Clear-Mount Stamp Set -141581

Botanical Blooms Photopolymer Bundle - 140819

Basic Black Classic Stampin' Pad - 126980

Flirty Flamingo Classic Stampin' Pad - 141397

Emerald Envy Classic Stampin' Pad - 141396