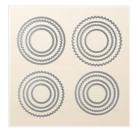

Price: \$11.00

Night Of Navy 1/2" Gingham Ribbon -144232

Price: \$7.50

Sahara Sand 8-1/2" X 11" Cardstock -121043

Price: \$9.25

Night Owl Thinlits Dies - 147920

Price: \$28.00

Layering Circles Dies - 141705