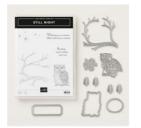

Still Night Clear-Mount Bundle -149978

Price: \$41.25

Still Night Clear-Mount Stamp Set -147670

Price: \$18.00

Still Night Wood-Mount Bundle -149977

Price: \$47.50

Still Night Wood-Mount Stamp Set -147673

Price: \$25.00