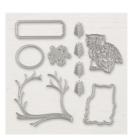

Price: \$11.00

Night Of Navy 1/2" Gingham Ribbon -144232

Price: \$7.50

Sahara Sand 8-1/2" X 11" Cardstock -121043

Price: \$9.25

Night Owl Thinlits Dies - 147920

Price: \$28.00

Layering Circles Dies - 141705