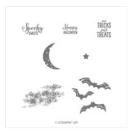

Stamp Set Clear Spooky Sweets -147716

Price: \$16.00

Spooky Sweets Wood-Mount Stamp Set -147719

Price: \$21.00

Night Of Navy 8-1/2" X 11" Cardstock -100867

Price: \$11.50

Whisper White 8-1/2" X 11" Cardstock -100730