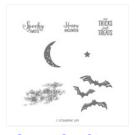

Stamp Set Clear Spooky Sweets -147716

Price: \$16.00

Spooky Sweets Wood-Mount Stamp Set -147719

Price: \$21.00

Night Of Navy 8-1/2" X 11" Cardstock -100867

Price: \$11.50

Whisper White 8-1/2" X 11" Cardstock -100730