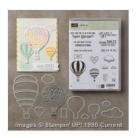

Lift Me Up Clear-Mount Bundle -144712

Price: \$59.25

Project Life Date It Photopolymer Stamp Set -141563

Price: \$32.00

Carried Away Designer Series Paper - 143608

Price: \$0.00

Big Shot - 143263

Price: \$150.00