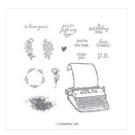

Price: \$35.00

P.S. You're The Best Wood-Mount Stamp Set -146513

Price: \$28.00

P.S. You're The Best Clear-Mount Stamp Set -146516

Price: \$20.00

Calligraphy
Essentials WoodMount Stamp Set 146780

Price: \$27.00