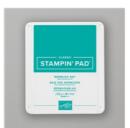

http://www.katinamartinez.com

Butterfly Gala Photopolymer Bundle - 150599

Price: \$35.00

Bermuda Bay 8-1/2" X 11" Cardstock -131197

Price: \$9.25

Bermuda Bay Classic Stampin' Pad - 147096

Price: \$8.00

Brights 6" X 6" (15.2 X 15.2 Cm) Designer Series Paper - 146964