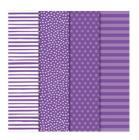

http://www.katinamartinez.com

Butterfly Gala Photopolymer Bundle - 150599

Price: \$35.00

Bermuda Bay 8-1/2" X 11" Cardstock -131197

Price: \$9.25

Bermuda Bay Classic Stampin' Pad - 147096

Price: \$8.00

Brights 6" X 6" (15.2 X 15.2 Cm) Designer Series Paper - 146964

Price: \$11.00

Subtles 6" X 6" (15.2 X 15.2 Cm) Designer Series Paper - 146966

Price: \$11.00

Regals 6" X 6" (15.2 X 15.2 Cm) Designer Series Paper - 146965

Price: \$11.00

Neutrals 6" X 6" (15.2 X 15.2 Cm) Designer Series Paper - 146967