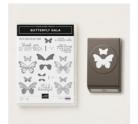

http://www.katinamartinez.com

Butterfly Gala Photopolymer Bundle - 150599

Price: \$35.00

Bermuda Bay 8-1/2" X 11" Cardstock -131197

Price: \$9.25

Bermuda Bay Classic Stampin' Pad - 147096

Price: \$8.00

Brights 6" X 6" (15.2 X 15.2 Cm) Designer Series Paper - 146964