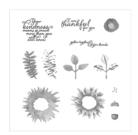

Michelle@MakingMemorieswithMichelle.com http://www.makingmemorieswithmichelle.com/

Painted Harvest Photopolymer Stamp Set -144783

Price: \$21.00

Painted Autumn Designer Series Paper - 144613

Price: \$11.00