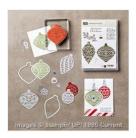

Embellished Ornaments Clear-Mount Bundle -140857

Price: \$41.50

Whisper White 8-1/2" X 11" Thick Cardstock -140272

Price: \$8.25

Whisper White 8-1/2" X 11" Cardstock -100730

Price: \$9.75

Fast Fuse Adhesive - 129026