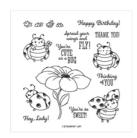

Little Ladybug Host Cling Stamp Set (English) - 152384

Price: \$0.00

Ladybugs Dies - 153588

Price: \$29.00

Bermuda Bay 8-1/2" X 11" Cardstock -131197

Price: \$9.25

Basic Black 8-1/2" X 11" Cardstock -121045