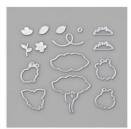

Little Ladybug Host Cling Stamp Set (English) - 152384

Price: \$0.00

Ladybugs Dies - 153588

Price: \$29.00

Bermuda Bay 8-1/2" X 11" Cardstock -131197

Price: \$9.25

Basic Black 8-1/2" X 11" Cardstock -121045