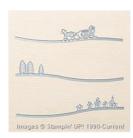

Price: \$21.00

Sleigh Ride Edgelits Dies -139670

Price: \$19.00

Calypso Coral 8-1/2" X 11" Cardstock -122925

Price: \$11.50

Very Vanilla 8-1/2" X 11" Cardstock -101650

Price: \$13.00

Marina Mist Classic Stampin' Pad - 126962