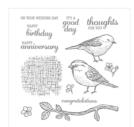

Price: \$8.50

Soft Suede Classic Stampin' Pad -126978

Price: \$8.50

Best Birds Photopolymer Stamp Set -141525

Price: \$27.00

Thoughtful Branches Photopolymer Stamp Set -143539

Price: \$33.00

1/8" (3.2 Mm) Circle Punch -134365