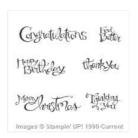

<u>anmeron@charter.net</u> <u>http://meemeescreations.blogspot.com</u>

Sheltering Tree Photopolymer Stamp Set -137163

Price: \$25.00

Garden In Bloom Photopolymer Stamp Set -139433

Price: \$25.00

Sassy Salutations Clear-Mount Stamp Set -126707