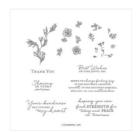

Price: \$10.50

Merry Merlot Classic Stampin' Pad - 147112

Price: \$8.00

Pearl Basic Jewels - 144219

Price: \$6.00

Path Of Petals Photopolymer Stamp Set (En) -149383

Price: \$22.00

Very Vanilla 3/8" (1 Cm) Scalloped Lace Trim -149593