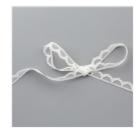

Price: \$10.50

Merry Merlot Classic Stampin' Pad - 147112

Price: \$8.00

Pearl Basic Jewels - 144219

Price: \$6.00

Path Of Petals Photopolymer Stamp Set (En) -149383

Price: \$22.00

Very Vanilla 3/8" (1 Cm) Scalloped Lace Trim -149593

Price: \$7.00

kim@kimsbasementbunch.com www.kim\_vogel.stampinup.net

Pressed Petals Specialty Washi Tape - 149585

Price: \$7.50