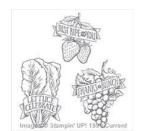

Market Fresh Wood-Mount Stamp Set -138708

Price: \$23.00

Market Fresh Clear-Mount Stamp Set -139344

Price: \$17.00

Farmers Market Designer Series Paper - 138448

Price: \$11.00

Farmers Market 8-1/2" X 11" Cardstock Assortment Pack -139005