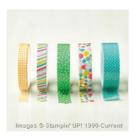

## Supply List

Sprinkles Of Life Photopolymer Stamp Set -139971

Price: \$21.00

Cherry On Top Designer Washi Tape - 138384

Price: \$8.00

Watermelon Wonder 1" Dotted Lace Trim -138425

Price: \$6.00

Bermuda Bay 8-1/2" X 11" Cardstock -131197