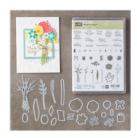

www.stampwithroberta.blogspot.com

Beautiful Bouquet Photopolymer Bundle - 145297

Price: \$51.25

Whisper White 8-1/2" X 11" Cardstock -100730

Price: \$9.75

Berry Burst 8-1/2" X 11" Cardstock -144243

Price: \$11.50