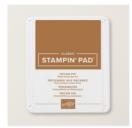

Price: \$9.00

Pecan Pie Classic Stampin' Pad -161665

Price: \$9.00

Petal Pink Classic Stampin' Pad -147108

Price: \$9.00

Lemon Lolly Stampin' Blends Combo Pack -161673

Price: \$11.00

Lost Lagoon Stampin' Blends Combo Pack -161680

Price: \$11.00

Pecan Pie Stampin' Blends Combo Pack -161674

Price: \$11.00

Stampin' Cut & Emboss Machine -149653

Price: \$130.00

Paper Snips Scissors - 103579

Price: \$12.00

Tear & Tape Adhesive - 154031