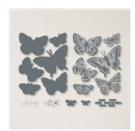

Just Jade Classic Stampin' Pad -153115

Price: \$7.50

Pool Party 3/8" (1 Cm) Sheer Ribbon - 152462

**Sale: \$2.40** Price: \$6.00

Basic White 8-1/2" X 11" Thick Cardstock -159229

Price: \$9.00

Brilliant Wings Dies - 155523

**Sale: \$17.60** Price: \$44.00