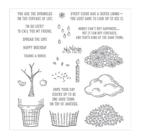

Sprinkles Of Life Photopolymer Stamp Set -139971

Price: \$21.00

Bermuda Bay Classic Stampin' Pad - 131171

Price: \$6.50

Crushed Curry Classic Stampin' Pad - 131173

Price: \$6.50

Watermelon Wonder Classic Stampin' Pad -138323