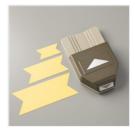

Triple Banner Punch - 138292

Mini Glue Dots - 103683

Stampin' Dimensionals -104430

Big Shot - 143263

Magnetic Platform - 130658