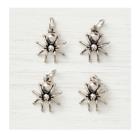

Lemon Lime Twist 8-1/2" X 11" Cardstock -144245

Basic Black 8-1/2" X 11" Cardstock -121045

Whisper White 8-1/2" X 11" Cardstock -100730

Black 3/8" (1 Cm) Glittered Organdy Ribbon - 147897

Spider Trinkets - 147896