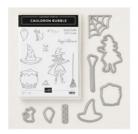

Cauldron Bubble Clear-Mount Bundle - 149931

Cauldron Bubble Wood-Mount Bundle - 149930

Stamp Set Clear Cauldron Bubble -147710

Stamp Set Wood Cauldron Bubble -147713

Tuxedo Black Memento Ink Pad -132708

Toil & Trouble 12" X 12" (30.5 X 30.5 Cm) Designer Series Paper -147531