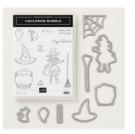

Cauldron Bubble Clear-Mount Bundle - 149931

Cauldron Bubble Wood-Mount Bundle - 149930

Stamp Set Clear Cauldron Bubble -147710

Stamp Set Wood Cauldron Bubble -147713

Tuxedo Black Memento Ink Pad -132708

Toil & Trouble 12" X 12" (30.5 X 30.5 Cm) Designer Series Paper -147531