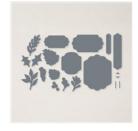

**Sale: \$4.80** Price: \$12.00

Christmas Season Photopolymer Stamp Set -156293

Price: \$22.00

Christmas To Remember Cling Stamp Set (English) - 156300

Price: \$23.00

Seasonal Labels Dies - 156299

Price: \$38.00