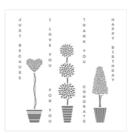

Vertical Greetings Clear-Mount Stamp Set -141876

Price: \$19.00

Vertical Greetings Wood-Mount Stamp Set -141873

Price: \$27.00

Better Together Clear-Mount Stamp Set -141736

Price: \$37.00

Better Together Wood-Mount Stamp Set -141733