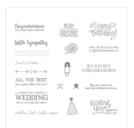

Vertical Greetings Clear-Mount Stamp Set -141876

Price: \$19.00

Vertical Greetings Wood-Mount Stamp Set -141873

Price: \$27.00

Better Together Clear-Mount Stamp Set -141736

Price: \$37.00

Better Together Wood-Mount Stamp Set -141733