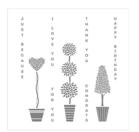

Vertical Greetings Clear-Mount Stamp Set -141876

Price: \$19.00

Vertical Greetings Wood-Mount Stamp Set -141873

Price: \$27.00

Better Together Clear-Mount Stamp Set -141736

Price: \$37.00

Better Together Wood-Mount Stamp Set -141733