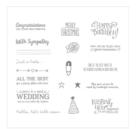

Vertical Greetings Clear-Mount Stamp Set -141876

Price: \$19.00

Vertical Greetings Wood-Mount Stamp Set -141873

Price: \$27.00

Better Together Clear-Mount Stamp Set -141736

Price: \$37.00

Better Together Wood-Mount Stamp Set -141733