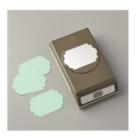

Painted Harvest Photopolymer Bundle\* - 146021

Price: \$33.25

Lovely As A Tree Wood-Mount Stamp Set -128655

Price: \$28.00

Lovely As A Tree Clear-Mount Stamp Set -127793

Price: \$20.00

Everyday Label Punch - 144668

Price: \$18.00

Sparkle Textured Impressions Embossing Folder - 141468

Price: \$7.50

Jute Twine -144625

Price: \$5.50

Painted Autumn Designer Series Paper - 144613

Price: \$11.00

Painted Autumn 8 1/2" X 11" Cardstock Pack\* -144614