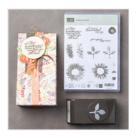

Painted Harvest Photopolymer Bundle\* - 146021

Price: \$33.25

Lovely As A Tree Wood-Mount Stamp Set -128655

Price: \$28.00

Lovely As A Tree Clear-Mount Stamp Set -127793

Price: \$20.00

Everyday Label Punch - 144668