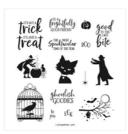

2-1/4" (5.7 Cm) Circle Punch -143720

Price: \$18.00

Ghoulish Goodies Cling Stamp Set -153362

Price: \$22.00

Mossy Meadow Classic Stampin' Pad - 147111

Price: \$9.00

Cinnamon Cider Classic Stampin' Pad - 153114