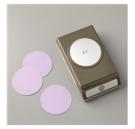

2-1/4" (5.7 Cm) Circle Punch -143720

Price: \$18.00

Ghoulish Goodies Cling Stamp Set -153362

Price: \$22.00

Mossy Meadow Classic Stampin' Pad - 147111

Price: \$9.00

Cinnamon Cider Classic Stampin' Pad - 153114