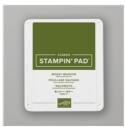

2-1/4" (5.7 Cm) Circle Punch -143720

Price: \$18.00

Ghoulish Goodies Cling Stamp Set -153362

Price: \$22.00

Mossy Meadow Classic Stampin' Pad - 147111

Price: \$9.00

Cinnamon Cider Classic Stampin' Pad - 153114