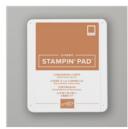

2-1/4" (5.7 Cm) Circle Punch -143720

Price: \$18.00

Ghoulish Goodies Cling Stamp Set -153362

Price: \$22.00

Mossy Meadow Classic Stampin' Pad - 147111

Price: \$9.00

Cinnamon Cider Classic Stampin' Pad - 153114

**Sale: \$3.00** Price: \$7.50

Wonder Of The Season Ribbon Combo Pack -153537

**Sale: \$5.40** Price: \$9.00

Tear & Tape Adhesive - 138995

Price: \$7.00

Multipurpose Liquid Glue -110755

Price: \$5.50

Stampin'
Dimensionals 104430