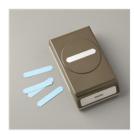

Everyday Label Punch - 144668

Price: \$18.00

Leaf Punch - 144667

Price: \$16.00

Classic Label Punch - 141491

Price: \$18.00

1" (2.5 Cm) Circle Punch - 119868

Price: \$13.00