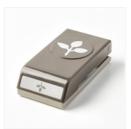

Everyday Label Punch - 144668

Price: \$18.00

Leaf Punch - 144667

Price: \$16.00

Classic Label Punch - 141491

Price: \$18.00

1" (2.5 Cm) Circle Punch - 119868

Price: \$13.00