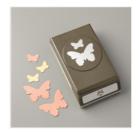

Nature's Twine -146342

Price: \$9.00

Berry Burst 3/8" (1 Cm) Metallic-Edge Ribbon - 145489

Price: \$7.00

Gorgeous Grape 1/4" (6.4 Mm) Mini Striped Ribbon -146940

Price: \$8.00

Butterfly Duet Punch - 148523

Price: \$18.00