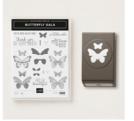

Price: \$55.00

Country Home Photopolymer Stamp Set (En) -147678

Price: \$21.00

Well Said Cling Stamp Set (En) -148796

Price: \$45.00

Butterfly Gala Photopolymer Stamp Set -148580

Price: \$21.00

Butterfly Gala Photopolymer Bundle - 150599

Nature's Twine -146342

Price: \$9.00

Berry Burst 3/8" (1 Cm) Metallic-Edge Ribbon - 145489

Price: \$7.00

Gorgeous Grape 1/4" (6.4 Mm) Mini Striped Ribbon -146940

Price: \$8.00

Butterfly Duet Punch - 148523

Price: \$18.00