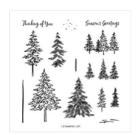

stampwithtammy@gmail.com http://tammyfite.stampinup.net

In The Pines Photopolymer Stamp Set -153448

Price: \$21.00

Evergreen Forest 3D Embossing Folder - 153576

**Sale: \$4.00** Price: \$10.00

Seaside Spray 1/4" (6.4 Mm) Metallic Ribbon - 150446