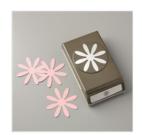

Price: \$8.50

Layered Leaves
Dynamic Textured
Impressions
Embossing Folder
- 143704

Price: \$9.00

angelsofjoy@gmail.com Http://www.devotedstamper.com

Daisy Punch - 143713
Price: \$18.00

1/2" (1.3 Cm) Circle Punch -119869

Price: \$6.00

Metallic Ribbon Combo Pack -146329

Price: \$9.00

Stampin' Dimensionals -104430

Price: \$4.25

Mini Stampin' Dimensionals -144108

Price: \$4.25