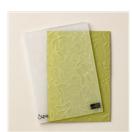

Price: \$3.75

Mossy Meadow Classic Stampin' Pad - 147111

Price: \$9.00

Mossy Meadow Classic Stampin' Ink Refill - 133651

Price: \$5.50

Big Shot - 143263

Price: \$110.00

Softly Falling
Textured
Impressions
Embossing Folder
- 139672

Price: \$8.50

Layered Leaves
Dynamic Textured
Impressions
Embossing Folder
- 143704

Price: \$9.00

angelsofjoy@gmail.com Http://www.devotedstamper.com

Daisy Punch - 143713
Price: \$18.00

1/2" (1.3 Cm) Circle Punch -119869