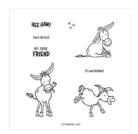

Darling Donkeys Cling Stamp Set -155264

Price: \$0.00

Basic White 8-1/2" X 11" Cardstock -159276

Price: \$13.00

Just Jade 8-1/2" X 11" Cardstock -153079

**Sale: \$3.50** Price: \$8.75

Subtle 3D Embossing Folder - 151775