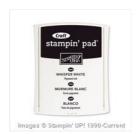

## Supply List

Project Life Seasonal Snapshot 2015 Photopolymer Stamp Set -139841

Price: \$20.00

Soft Suede Classic Stampin' Pad -126978

Price: \$8.50

Whisper White Craft Stampin' Pad - 101731

Price: \$10.75