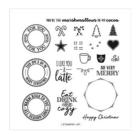

Warm Hugs Photopolymer Stamp Set (English) - 153478

Price: \$23.00

Heartwarming Hugs Designer Series Paper -153492

Price: \$15.75

Crumb Cake 8-1/2" X 11" Cardstock -120953

Price: \$13.75

Early Espresso 8-1/2" X 11" Cardstock -119686