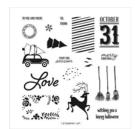

Stamp Set Photopolymer Festive Post -153460

Price: \$17.00

Real Red 8-1/2" X 11" Cardstock -102482

Price: \$11.50

Basic Black 8-1/2" X 11" Cardstock -121045

Price: \$11.50

Heartwarming Hugs Designer Series Paper -153492