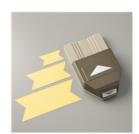

Price: \$110.00

Starlight Thinlits
Dies - 141840

Price: \$29.00

Bell Punch - 141846

Price: \$18.00

Triple Banner Punch - 138292

Price: \$23.00

Gold 1/8" (3.2 Mm) Ribbon - 134583