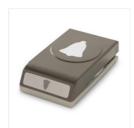

Price: \$110.00

Starlight Thinlits
Dies - 141840

Price: \$29.00

Bell Punch - 141846

Price: \$18.00

Triple Banner Punch - 138292

Price: \$23.00

Gold 1/8" (3.2 Mm) Ribbon - 134583