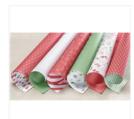

Price: \$6.50

Whisper White 8-1/2" X 11" Cardstock -100730

Price: \$9.75

Cherry Cobbler Classic Stampin' Pad - 126966

Price: \$6.50

Merry Music Specialty Designer Series Paper -144623

Price: \$13.00

Wood Textures
Designer Series
Paper Stack 144177