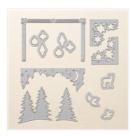

Carols Of Christmas Clear-Mount Bundle\* -146037

Price: \$45.00

Carols Of Christmas Wood-Mount Bundle\* -146036

Price: \$52.00

Carols Of Christmas Clear-Mount Stamp Set\* - 144804

Price: \$20.00

Card Front Builder Thinlits Dies -144674