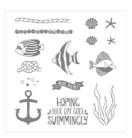

White Perfect Accents - 138416

Price: \$5.00

By The Shore Designer Series Paper - 141640

Price: \$11.00

By The Shore 8-1/2" X 11" Cardstock -141641

Price: \$8.00

Seaside Shore Wood-Mount Stamp Set -141622

Price: \$29.00

Seaside Shore Clear-Mount Stamp Set -141625

Price: \$21.00

Dapper Denim Classic Stampin' Pad - 141394

Price: \$6.50

Dapper Denim Classic Stampin' Ink Refill - 141399

Price: \$3.75

Crumb Cake 8-1/2" X 11" Cardstock -120953