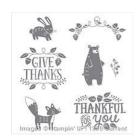

<u>StampwithRoberta@gmail.com</u> <u>www.stampwithroberta.blogspot.com</u>

Thankful Forest Friends Clear-Mount Stamp Set -139723

Price: \$18.00

Whisper White 8-1/2" X 11" Cardstock -100730

Price: \$9.75

Old Olive 8-1/2" X 11" Cardstock -100702