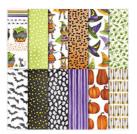

Stamp Set Clear Trick Or Tweet -147722

Price: \$18.00

Toil & Trouble 12" X 12" (30.5 X 30.5 Cm) Designer Series Paper -147531

Price: \$11.00

Marbled Clear-Mount Stamp Set -144772

Price: \$15.00

Gorgeous Grape Classic Stampin' Pad - 147099