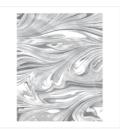

Stamp Set Clear Trick Or Tweet -147722

Price: \$18.00

Toil & Trouble 12" X 12" (30.5 X 30.5 Cm) Designer Series Paper -147531

Price: \$11.00

Marbled Clear-Mount Stamp Set -144772

Price: \$15.00

Gorgeous Grape Classic Stampin' Pad - 147099