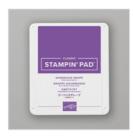

Stamp Set Clear Trick Or Tweet -147722

Price: \$18.00

Toil & Trouble 12" X 12" (30.5 X 30.5 Cm) Designer Series Paper -147531

Price: \$11.00

Marbled Clear-Mount Stamp Set -144772

Price: \$15.00

Gorgeous Grape Classic Stampin' Pad - 147099

Price: \$9.00

Gorgeous Grape 8-1/2" X 11" Cardstock -146987

Price: \$10.00

Whisper White 8-1/2" X 11" Cardstock -100730

Price: \$9.75

Basic Black 8-1/2" X 11" Cardstock -121045

Price: \$10.00

Granny Apple Green Dark Stampin' Blends Marker - 146877