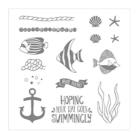

Seaside Shore Clear-Mount Stamp Set -141625

Price: \$21.00

Dapper Denim 8-1/2" X 11" Cardstock -141414

Price: \$8.00

Very Vanilla 8-1/2" X 11" Cardstock -101650

Price: \$10.50

By The Shore Designer Series Paper - 141640