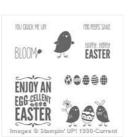

Brights Stampin' Write Markers -131259

Price: \$39.00

Cheerful Critters
Photopolymer
Stamp Set 137932

Price: \$17.95

For Peeps' Sake Clear Stamp Set -138557

Price: \$21.95

Teeny Tiny Wishes Clear-Mount Stamp Set -127802