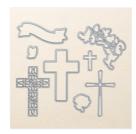

Price: \$17.00

Cross Of Hope Dies - 145654

Price: \$27.00

Stitched Shapes Dies - 145372

Price: \$30.00

Layering Ovals Dies - 141706

Price: \$35.00

Old Olive Classic Stampin' Pad -126953