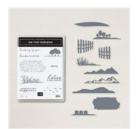

tinashaw2016@outlook.com www.tinashaw.stampinup.net

On The Horizon Bundle (English) -157779

Price: \$50.25

Special Moments
Photopolymer
Stamp Set
(English) - 158081

Price: \$0.00

New Horizons 6" X 6" (15.2 X 15.2 Cm) Designer Series Paper -157768