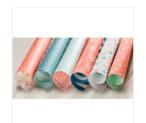

Seaside Shore Clear-Mount Stamp Set -141625

Price: \$21.00

By The Shore Designer Series Paper - 141640

Price: \$11.00

2-1/2" Circle Punch - 120906

Price: \$18.00

2" (5.1 Cm) Circle Punch - 133782

Price: \$23.00