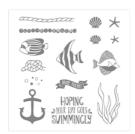

Seaside Shore Clear-Mount Stamp Set -141625

Price: \$21.00

By The Shore Designer Series Paper - 141640

Price: \$11.00

2-1/2" Circle Punch - 120906

Price: \$18.00

2" (5.1 Cm) Circle Punch - 133782

Price: \$23.00