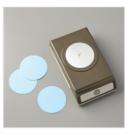

Seaside Shore Clear-Mount Stamp Set -141625

Price: \$21.00

By The Shore Designer Series Paper - 141640

Price: \$11.00

2-1/2" Circle Punch - 120906

Price: \$18.00

2" (5.1 Cm) Circle Punch - 133782

Price: \$23.00