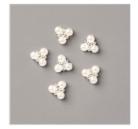

cheryl@createwithcheryl.me www.createwithcheryl.me

Feels Like Frost 6" X 6" (15.2 X 15.2 Cm) Specialty Designer Series Paper - 150444

**Sale: \$9.00** Price: \$15.00

Beaded Pearls - 153534

**Sale: \$4.00** Price: \$8.00