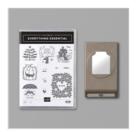

Everything Essential Bundle (English) - 155211

Price: \$35.00

Rustic Retreat Cling Stamp Set (En) - 150285

Price: \$24.00

Seaside Spray 1/4" (6.4 Mm) Metallic Ribbon - 150446

**Sale: \$2.80** Price: \$7.00