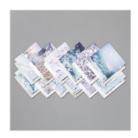

cheryl@createwithcheryl.me www.createwithcheryl.me

Feels Like Frost 6" X 6" (15.2 X 15.2 Cm) Specialty Designer Series Paper - 150444

**Sale: \$9.00** Price: \$15.00

Beaded Pearls - 153534

**Sale: \$4.00** Price: \$8.00