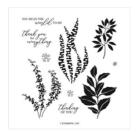

Botanical Layers Cling Stamp Set (English) - 158912

**Sale: \$9.20** Price: \$23.00

Basic White 8-1/2" X 11" Thick Cardstock -159229

Price: \$11.25

Garden Green 8-1/2" X 11" Cardstock -102584

Price: \$11.50