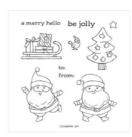

glenda@thestampcamp.com https://stampl.ink/shop



Basic White 8-1/2" X 11" Cardstock -159276



Misty Moonlight 8-1/2" X 11" Cardstock -153081



Whimsy & Wonder 12" X 12" (30.5 X 30.5 Cm) Specialty Designer Series Paper - 156329



Tuxedo Black Memento Ink Pad -132708



Basic Black Stampin' Blends Combo Pack -154843



Daffodil Delight Stampin' Blends Combo Pack -154883



Granny Apple Green Stampin' Blends Combo Pack - 154885



Misty Moonlight Stampin' Blends Combo Pack -153108



Petal Pink Stampin' Blends Combo Pack -154893



Real Red Stampin' Blends Combo Pack - 154899



Smoky Slate Stampin' Blends Combo Pack -154904



Soft Suede Stampin' Blends Combo Pack -154906



Wink Of Stella Clear Glitter Brush - 141897



Be Jolly Cling Stamp Set -156370