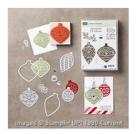

Embellished Ornaments Wood-Mount Bundle -140856

Price: \$48.25

Embellished Ornaments Clear-Mount Bundle -140857

Price: \$41.50

Brick Wall Textured Impressions Embossing Folder - 138288

Price: \$8.50

Brayer - 102395