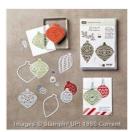

Embellished Ornaments Wood-Mount Bundle -140856

Price: \$48.25

Embellished Ornaments Clear-Mount Bundle -140857

Price: \$41.50

Brick Wall Textured Impressions Embossing Folder - 138288

Price: \$8.50

Brayer - 102395