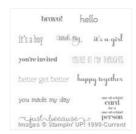

## Supply List

Petite Petals Clear-Mount Stamp Set -133155

Price: \$12.00

Petite Petals Wood-Mount Stamp Set -133152

Price: \$16.00

A Dozen Thoughts Clear-Mount Stamp Set -131059

Price: \$19.00

A Dozen Thoughts Wood-Mount Stamp Set -131056

Price: \$27.00

Whisper White 8-1/2" X 11" Cardstock -100730

Price: \$9.75

Soft Suede 8-1/2" X 11" Cardstock -115318

Price: \$9.25

Best Year Ever Designer Series Paper - 138633

Price: \$0.00

Soft Suede Classic Stampin' Pad -126978