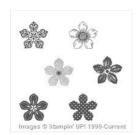

## Supply List

Petite Petals Clear-Mount Stamp Set -133155

Price: \$12.00

Petite Petals Wood-Mount Stamp Set -133152

Price: \$16.00

A Dozen Thoughts Clear-Mount Stamp Set -131059

Price: \$19.00

A Dozen Thoughts Wood-Mount Stamp Set -131056