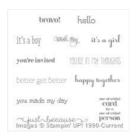

## Supply List

Petite Petals Clear-Mount Stamp Set -133155

Price: \$12.00

Petite Petals Wood-Mount Stamp Set -133152

Price: \$16.00

A Dozen Thoughts Clear-Mount Stamp Set -131059

Price: \$19.00

A Dozen Thoughts Wood-Mount Stamp Set -131056

Price: \$27.00

Whisper White 8-1/2" X 11" Cardstock -100730

Price: \$9.75

Soft Suede 8-1/2" X 11" Cardstock -115318

Price: \$9.25

Best Year Ever Designer Series Paper - 138633

Price: \$0.00

Soft Suede Classic Stampin' Pad -126978