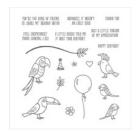

Bird Banter Photopolymer Stamp Set -145852

Price: \$17.00

Whisper White 8-1/2" X 11" Thick Cardstock -140272

Price: \$8.25

Calypso Coral 8-1/2" X 11" Cardstock -122925

Price: \$10.00

Petal Passion Designer Series Paper - 145589