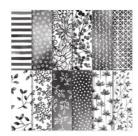

Bird Banter Photopolymer Stamp Set -145852

Price: \$17.00

Whisper White 8-1/2" X 11" Thick Cardstock -140272

Price: \$8.25

Calypso Coral 8-1/2" X 11" Cardstock -122925

Price: \$10.00

Petal Passion Designer Series Paper - 145589