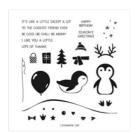

## Supply List

Judith Patterson judith@judithpatterson.net www.judithpatterson.net

Penguin Place Photopolymer Stamp Set (English) - 156410

Subtles 6" X 6" (15.2 X 15.2 Cm) Designer Series Paper - 159255

Pool Party 8-1/2" X 11" Cardstock -122924