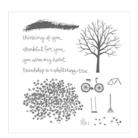

<u>anmeron@charter.net</u> <u>http://meemeescreations.blogspot.com</u>

Sheltering Tree Photopolymer Stamp Set -137163

Price: \$25.00

Old Olive 8-1/2" X 11" Cardstock -100702

Price: \$11.50

Rich Razzleberry 8-1/2" X 11" Cardstock -115316